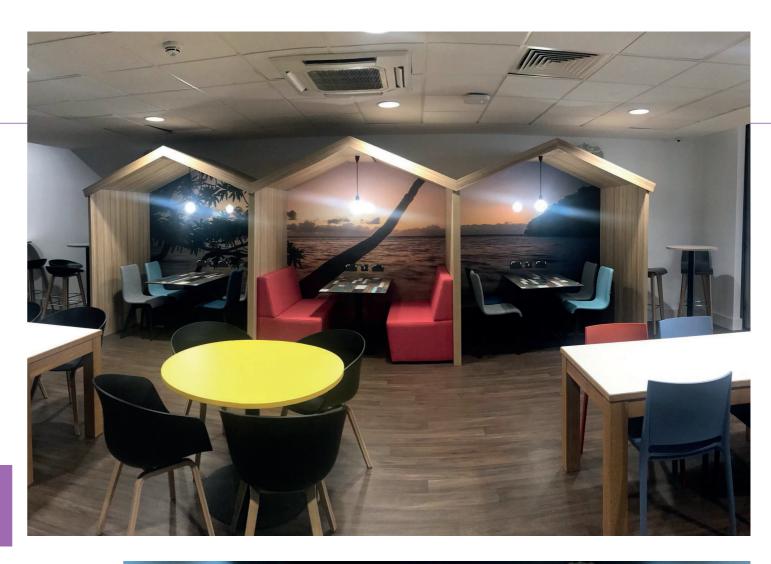

## The Core, Swansea University

An interior design project to create a relaxing social environment for students to relax, eat and socialise.

New furniture ranging from dining tables and funky seating, soft privacy seating within beach hut style pods. Coffee tables, poseur benching and tables and high chairs. This exciting project combined Furniture manufacturing with Graphic Design and Print from Ministry Graphics. A project from start to finish included Interior Design, Graphic Design, Manufacturing, Furniture supply and Installation.