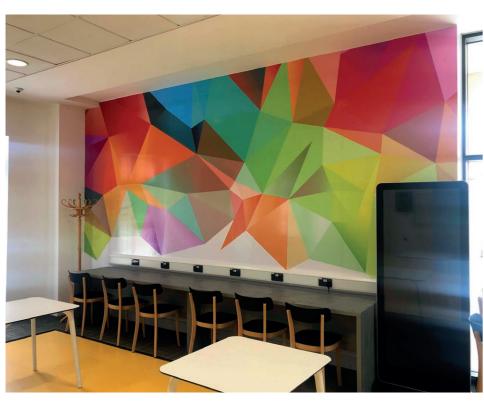

## The Core, Swansea University

An interior design project to create a relaxing social environment for students to relax, eat and socialise.

New furniture ranging from dining tables and funky seating, soft privacy seating within beach hut style pods. Coffee tables, poseur benching and tables and high chairs. This exciting project combined Furniture manufacturing with Graphic Design and Print from Ministry Graphics. A project from start to finish included Interior Design, Graphic Design, Manufacturing, Furniture supply and Installation.