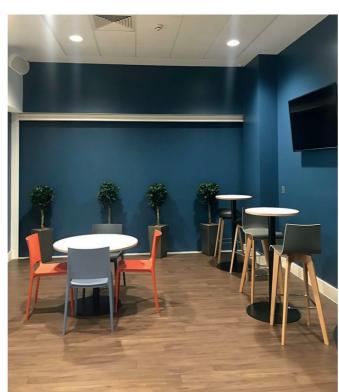

## The Core, Swansea University

An interior design project to create a relaxing social environment for students to relax, eat and socialise.

New furniture ranging from dining tables and funky seating, soft privacy seating within beach hut style pods. Coffee tables, poseur benching and tables and high chairs. This exciting project combined Furniture manufacturing with Graphic Design and Print from Ministry Graphics. A project from start to finish included Interior Design, Graphic Design, Manufacturing, Furniture supply and Installation.