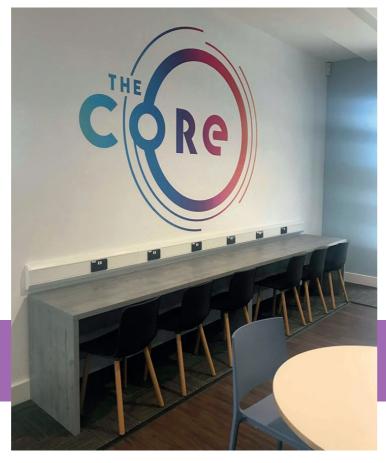

## The Core, Swansea University

An interior design project to create a relaxing social environment for students to relax, eat and socialise.

New furniture ranging from dining tables and funky seating, soft privacy seating within beach hut style pods. Coffee tables, poseur benching and tables and high chairs. This exciting project combined Furniture manufacturing with Graphic Design and Print from Ministry Graphics. A project from start to finish included Interior Design, Graphic Design, Manufacturing, Furniture supply and Installation.